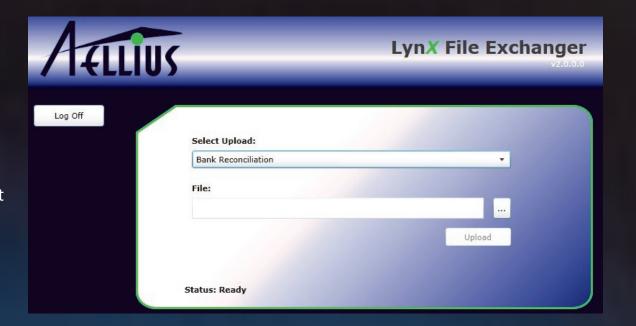

## File Uploads & Downloads

With LynX File Exchanger, you can easily upload bank reconciliation, payroll and other external files to EnterpriseOne. Format changes are easy - no IT intervention required. You can also download bank tape (ACH) and positive pay files in the required format.