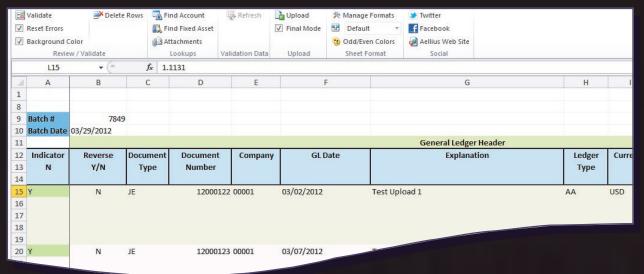

## The best of both worlds

LynX Office templates let you upload data from Excel to JD Edwards EnterpriseOne without additional steps - just a few clicks and your data is validated and uploaded!